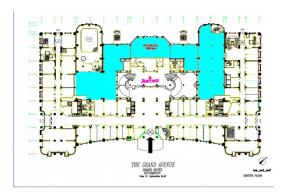

### officefinder.ro

# Office to let

## The Grand Offices

Bucharest, Sector 5, 90 calea 13 Septembrie



#### **Building information**

| Building status      | Existing     |
|----------------------|--------------|
| Year of construction | 2000         |
| Parking ratio        | To be agreed |
| Total building area  | 12 000 sq m  |

#### Commercial terms

| Office space*      | after login * |
|--------------------|---------------|
| Parking            | after login * |
| Service charge*    | after login * |
| Minimum lease term | after login * |
| Availability       | after login * |

\* Asking terms for m<sup>2</sup>/month

#### Location



#### Available space

**Building completely leased** 



## office**finder.ro**

#### Typical floor plan



#### Public transport

Bus: 122, 226, 136, 385, N101